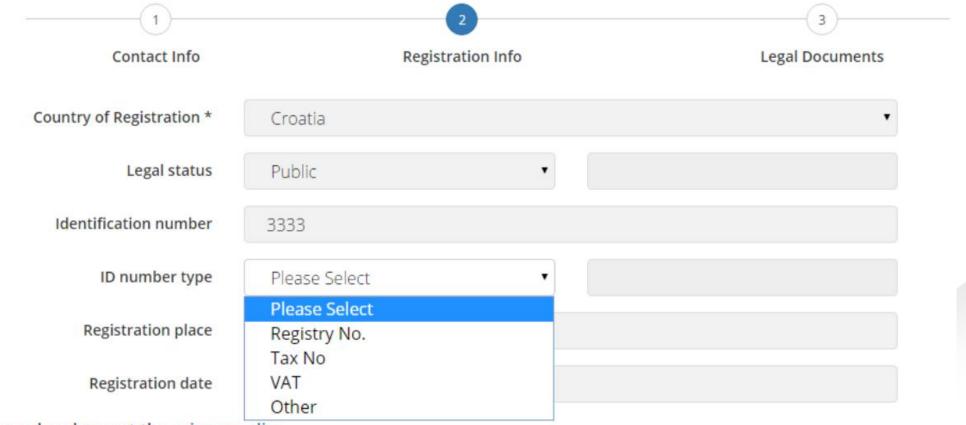

#### How to register?

| 1                                  | 2                     | 3               |
|------------------------------------|-----------------------|-----------------|
| Contact Info                       | Registration Info     | Legal Documents |
| Country of Registration *          | Please select         | •               |
| Legal status                       | Please Select         |                 |
| Identification number              | Identification number |                 |
| ID number type                     | Please Select         |                 |
| Registration place                 | Registration place    |                 |
| Registration date                  | Registration date     |                 |
| I have read and accept the privacy | policy                |                 |
|                                    | Submit                |                 |