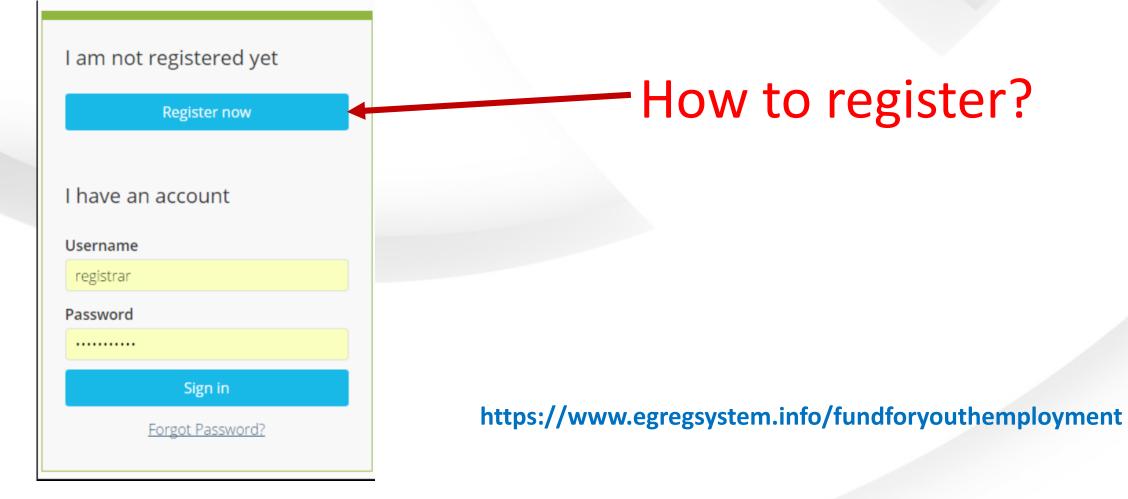

### What is the EGREG System?

Why to use it?

How to register?

#### How to register?

| ND FOR YOUTH EMPLOYMENT - REGISTRATION FORM<br>Please be sure to fill in all required fields in steps 1, 2 and 3. If you leave this page without pressing the button submit, entered information will be lost |                        |                 |  |  |  |
|---------------------------------------------------------------------------------------------------------------------------------------------------------------------------------------------------------------|------------------------|-----------------|--|--|--|
| 1                                                                                                                                                                                                             | 2                      | 3               |  |  |  |
| Contact Info                                                                                                                                                                                                  | Registration Info      | Legal Documents |  |  |  |
| Name of organisation in English *                                                                                                                                                                             | My Organisation        |                 |  |  |  |
| Full legal address                                                                                                                                                                                            | My City, my street no. |                 |  |  |  |
| Phone Number                                                                                                                                                                                                  | Phone Number           |                 |  |  |  |
| Website                                                                                                                                                                                                       | Website                |                 |  |  |  |
| egal Representative                                                                                                                                                                                           |                        |                 |  |  |  |
| Title *                                                                                                                                                                                                       | Mrs                    | •               |  |  |  |
| First Name *                                                                                                                                                                                                  | Rani                   |                 |  |  |  |
| Last Name *                                                                                                                                                                                                   | Muna                   |                 |  |  |  |
| Email Address *                                                                                                                                                                                               | rmuna@gmail.com        |                 |  |  |  |
| I have read and accept the privacy p                                                                                                                                                                          | olicy                  |                 |  |  |  |
|                                                                                                                                                                                                               | Submit                 |                 |  |  |  |